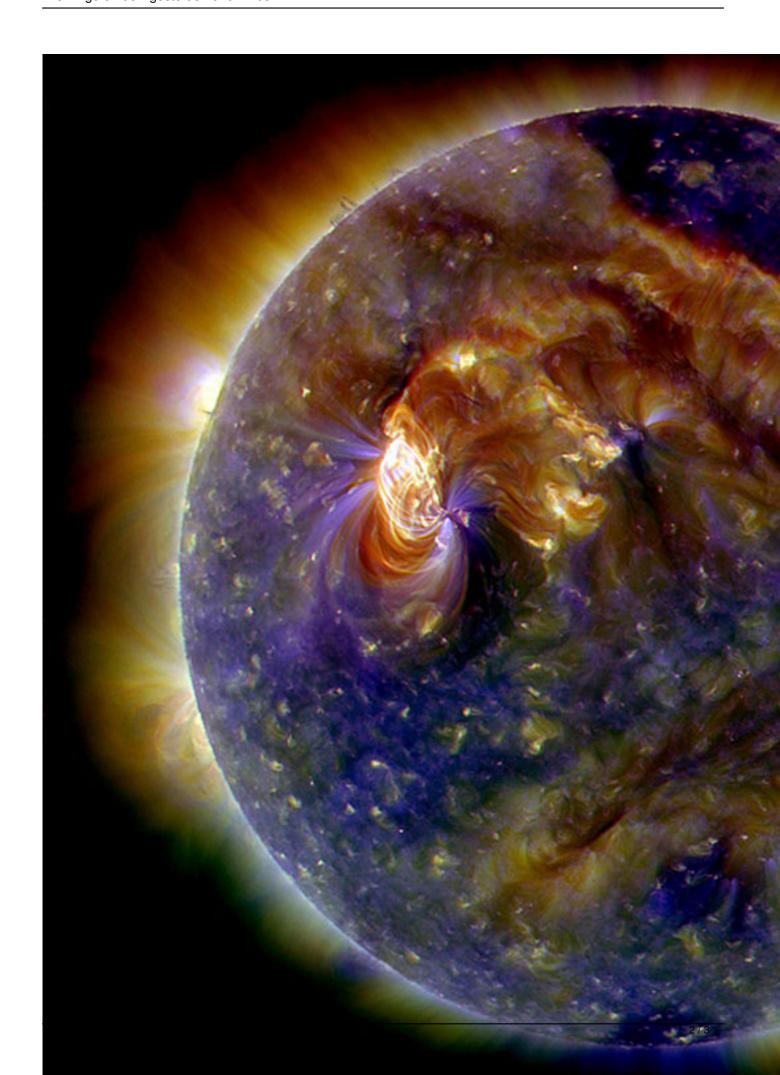

## August 1st, 2010 Solar Tsunami

On August 1<sup>st</sup>, 2010 almost the entire earth faced a tumult of activity erupting on one side of the sun. This created disordering in electromagnetic and infrared controlled equipments on the earth. White area on the upper left of the image from the <a href="Solar Dynamics">Solar Dynamics</a>
<a href="Observatory of NASA">Observatory of NASA</a>

shows the C3-class solar flare. A solar tsunami (wave-like structure, upper right), multiple filaments of magnetism lifting off the stellar surface, large-scale shaking of the solar corona, radio bursts, a coronal mass ejection and more have happened because of that event. The effect has been detected by our experimentation team in Tehran, as well.